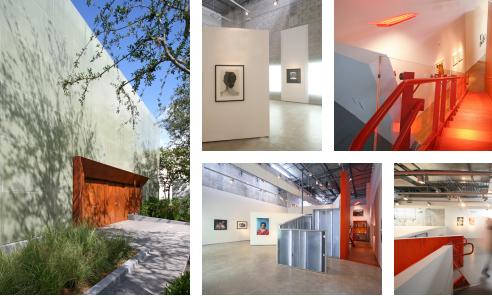

## **GIRLS' CLUB FOUNDATION**

## PROGRAM

Apative Reuse Project, Private Foundation/Art Collection, Art Gallery, New Facade/Art Installation, Exterior Landscape

LOCATION Flagler Village, Fort Lauderdale

SIZE 2500 SF

BUDGET NA

COMPLETED 2008

## **PROJECT TEAM**

Francie Bishop Good | Client GLAVOVIC STUDIO | Architect Margi Glavovic Nothard | Project Designer/Artist Patrea St. John | Landscape Architect Robin Hill | Photography